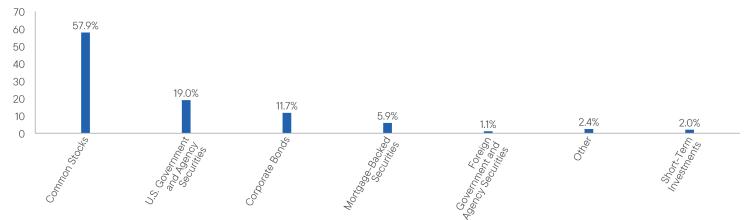

### WHAT DID THE FUND INVEST IN? (as of June 30, 2024)

### Portfolio Composition\* (% of Total Investments)

\* Does not include derivatives, except purchased options, if any.